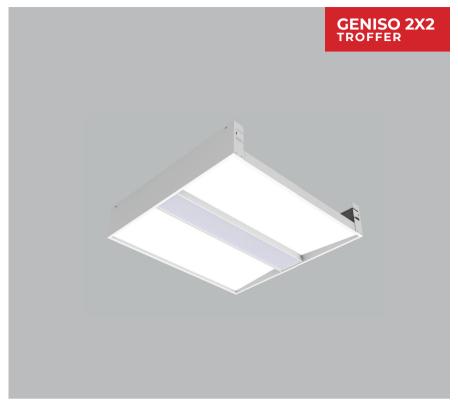

**GENSIO 2 X2 TROFFER** is a 2x2 feet recessed led panel luminaire in aluminium housing and with premium powder coating finish.

Powered by high quality LED's with a binning tolerance of  $\leq$  3 SDCM and CRI  $\geq$  90. The luminaire maintains atleast 70% of its luminous flux after 50,000 operating hours, guaranteeing long term reliability. High efficiency Micro Prismatic double diffuser in centre and PMMA diffuser on both sides provides uniform illumination.

With a standard size of 595mm Length, 595mm Width and 100mm Height, this fixture is crafted for direct light distribution making it ideal for professional applications.

Customisations in RAL finish, Wattages available as per request to enhance installation and functionality.

#### **GENISO 2X2 TROFFER**