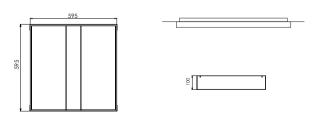

With a standard size of 595mm Length, 595mm Width and 100mm Height, this fixture is crafted for direct light distribution making it ideal for professional applications.

Customisations in RAL finish, Wattages available as per request to enhance installation and functionality.

#### **Physical Dimensions**

Length- 595mm Width- 595mm Height- 100mm